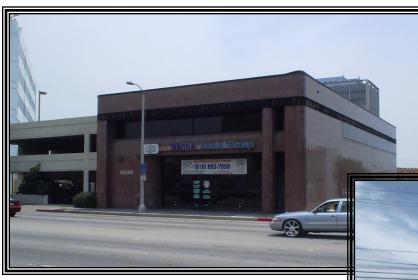

## Medical/Office Professional Space for Lease 14526 Roscoe Boulevard

LOCATION:

UNIT AVAILABLE: OCCUPANCY:

PARKING:

**COMMENTS:** 

14526 Roscoe Blvd, Panorama City, CA 91402 (Adjacent – SWC Van Nuys Blvd/Roscoe Blvd)

Suite 101 – 1,300 +/- sq ft @ \$3,500.00/MO, MG Immediate

Excellent in-common parking lot

- \* Excellent location on Roscoe Blvd
- \* 1<sup>st</sup> floor suite (private bathroom/treatment rooms)
- \* Fronts parking lot area
- \* Nearby to Mission Community Hospital
- \* Across street Walmart & Panorama City Mall
- \* Excellent signage available